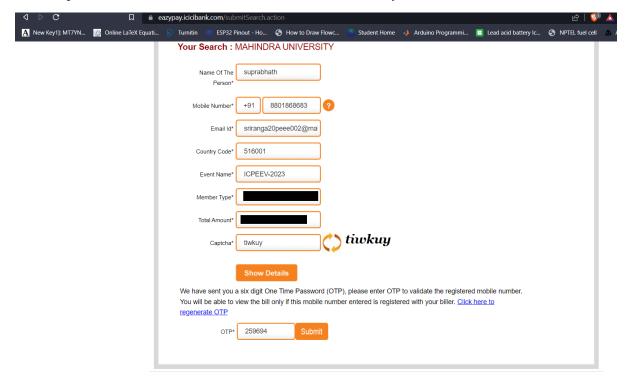

## Member Type, Total Amount .FILL THE DETAILS ACCORDINGLY

Enter Captcha. Click show details. Later an OTP will be sent to your mobile number .