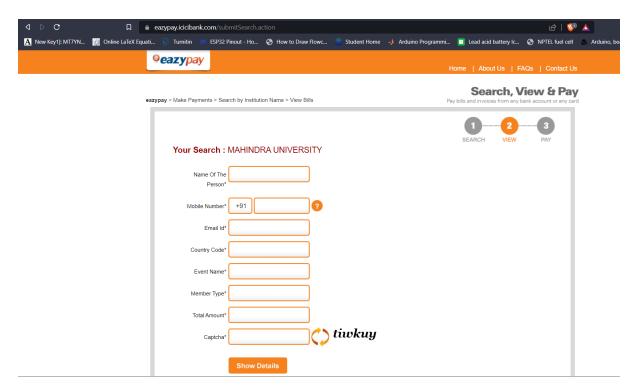

## Step1: Go to the following url

https://eazypay.icicibank.com/homePage

Step2: Enter Institution name as "MAHINDRA UNIVERSITY" select from drop down. Click Go.

Step3: fill in the details.

Step4: after filling the details till EVENT NAME for

## Member Type, Total Amount .FILL THE DETAILS ACCORDINGLY

Enter Captcha. Click show details. Later an OTP will be sent to your mobile number .