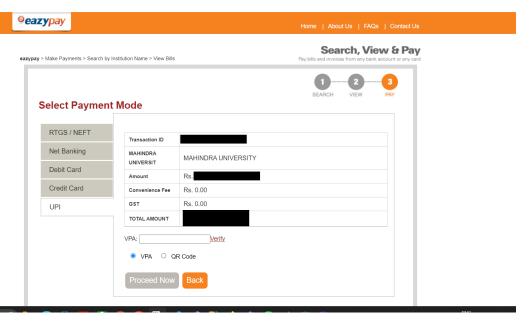

Step5: click in the checkbox and go for pay now

Step6: select any payment mode and go for payment

Take a screen shot