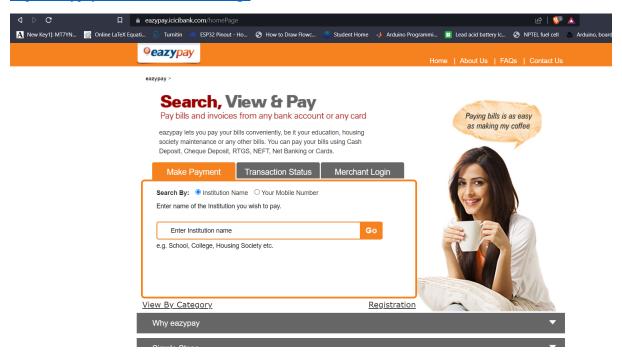

## Step1: Go to the following url

https://eazypay.icicibank.com/homePage

Step2: Enter Institution name as "MAHINDRA UNIVERSITY" select from drop down. Click Go.

Step3: fill in the details.

Step4: after filling the details till EVENT NAME for