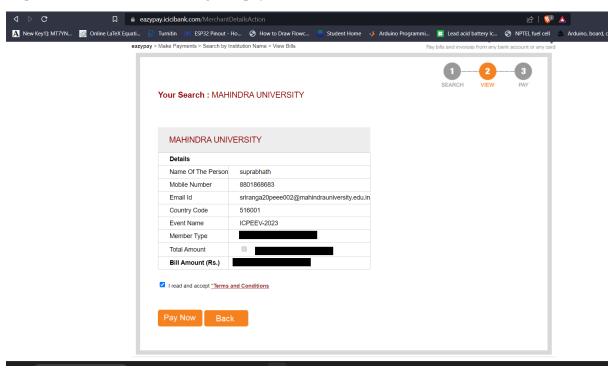

## Step1: Go to the following url

https://eazypay.icicibank.com/homePage

Step2: Enter Institution name as "MAHINDRA UNIVERSITY" select from drop down. Click Go.

Step3: fill in the details.

Step4: after filling the details till EVENT NAME for

## Member Type, Total Amount .FILL THE DETAILS ACCORDINGLY

Enter Captcha. Click show details. Later an OTP will be sent to your mobile number .

Step5: click in the checkbox and go for pay now

Step6: select any payment mode and go for payment

Take a screen shot