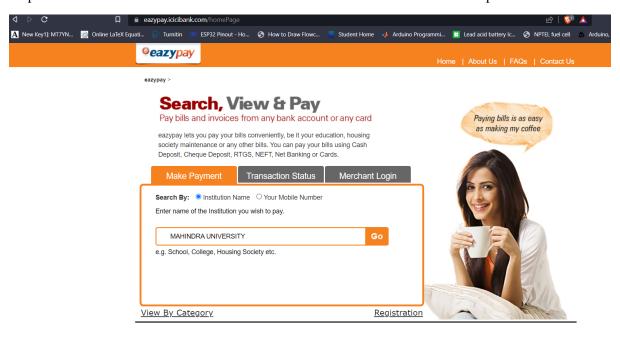

## Step1: Go to the following url

https://eazypay.icicibank.com/homePage

Step2: Enter Institution name as "MAHINDRA UNIVERSITY" select from drop down. Click Go.

Step3: fill in the details.

Step4: after filling the details till EVENT NAME for